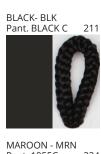

**DRUM** 

| PROJECT  |  |
|----------|--|
| ТҮРЕ     |  |
| NOTES    |  |
| QUANTITY |  |
| DATE     |  |

| Beige - BEI      | Black - BLK | Blue - BLU             | Cognac - COG | Dark Green - DGN | Gray - GRY  |
|------------------|-------------|------------------------|--------------|------------------|-------------|
| Maroon - MRN     | Mocha - MOC | Mustard - MUS          | Olive - OLV  | Silver - SIL     | Stone - STN |
| Terracotta - TER | White - WHI | Granulated White - GWT |              |                  |             |

Digital: Not all screens are calibrated the same, and therefore, colors will appear differently between screens.

Physical: When texture is involved, there will be variations in color, character and tone within a product series and between product families.