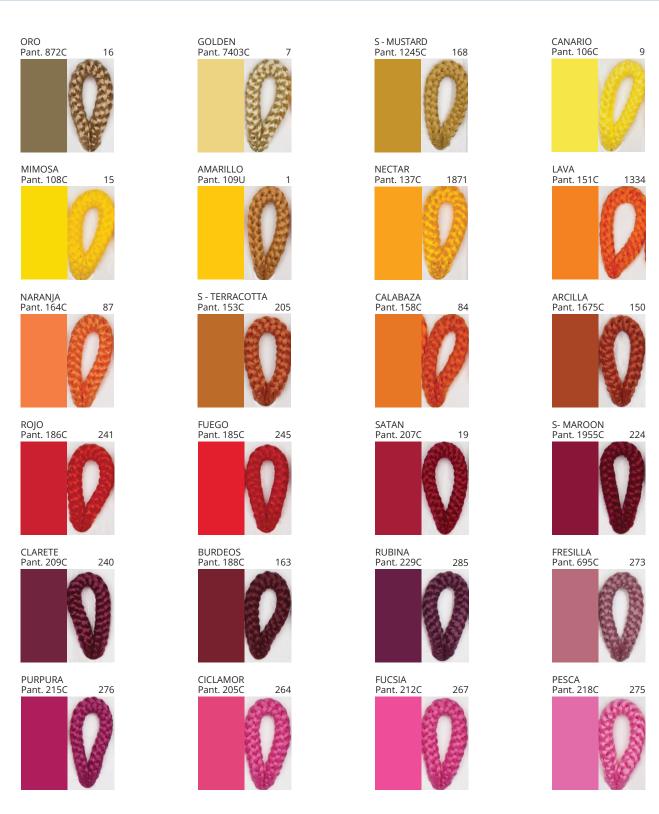

Digital: Not all screens are calibrated the same, and therefore, colors will appear differently between screens.

Physical: When texture is involved, there will be variations in color, character and tone within a product series and between product families.

**Digital:** Not all screens are calibrated the same, and therefore, colors will appear differently between screens.

**Physical:** When texture is involved, there will be variations in color, character and tone within a product series and between product families.